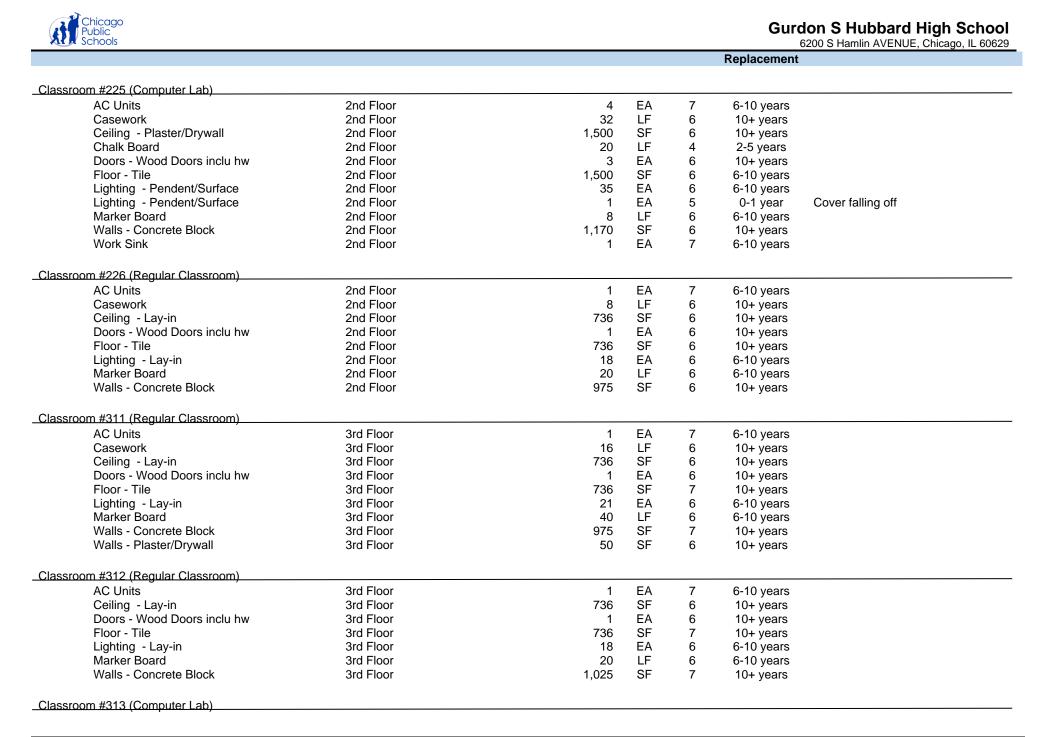

|
| Lighting - Pendent/Surface                 | 2nd Floor | 27    | EA | 6 | 6-10 years  |                                                         |
| Lighting - Pendent/Surface                 | 2nd Floor | 3     | EA | 5 | 0-1 year    | Loose cover or missing                                  |
| Walls - Concrete Block                     | 2nd Floor | 980   | SF | 6 | 10+ years   |                                                         |
| Work Sink                                  | 2nd Floor | 1     | EA | 7 | 6-10 years  |                                                         |
|                                            |           | I     | LA | ' | 0-10 years  |                                                         |





| X Schools                          |           |       |                     |   | 620         | 0 S Hamlin AVENUE, Chicago, IL 60629 |
|------------------------------------|-----------|-------|---------------------|---|-------------|--------------------------------------|
|                                    |           |       |                     |   | Replacement |                                      |
| AC Units                           | 3rd Floor | 2     | EA                  | 7 | 6-10 years  |                                      |
| Casework                           | 3rd Floor | 1     | LF                  | 6 | 6-10 years  |                                      |
| Ceiling - Lay-in                   | 3rd Floor | 1,120 | SF                  | 6 | 10+ years   |