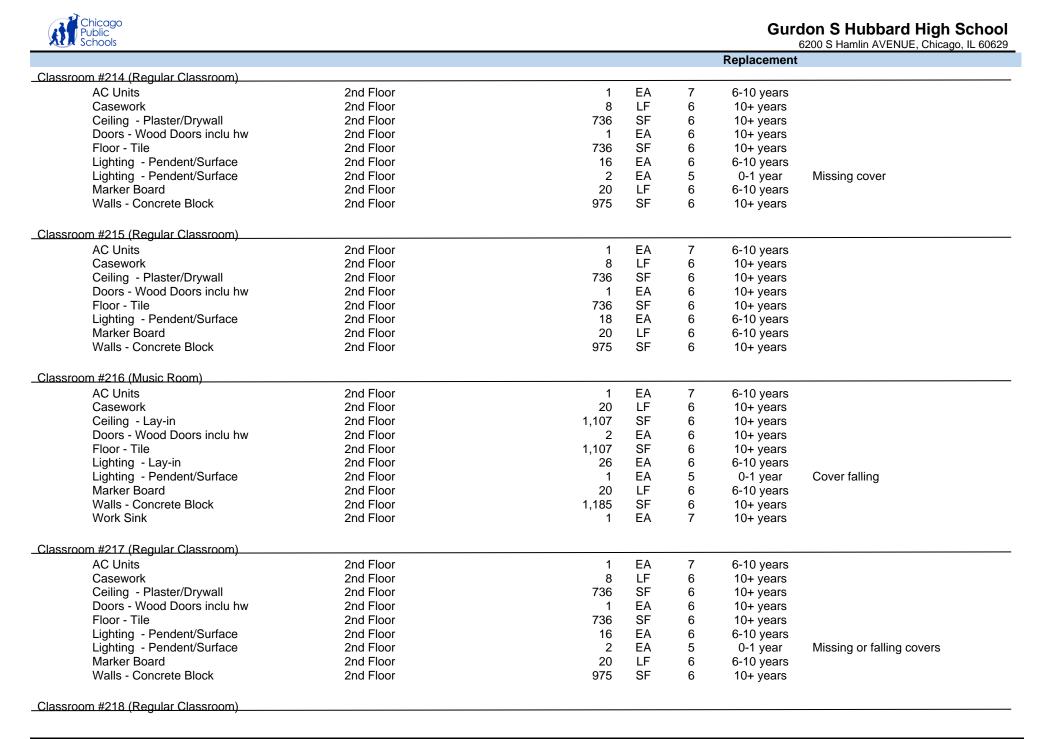

| 2nd Floor  | 736      | SF | 6      | 10+ years               |              |
| Doors - Wood Doors inclu hw        | 2nd Floor  | 1        | EA | 6      | 10+ years               |              |
| Floor - Tile                       | 2nd Floor  | 736      | SF | 6      | 10+ years               |              |
| Lighting - Pendent/Surface         | 2nd Floor  | 18       | EA | 6      | 6-10 years              |              |
| Marker Board                       | 2nd Floor  | 20       | LF | 6      | 6-10 years              |              |
| Walls - Concrete Block             | 2nd Floor  | 975      | SF | 6      | 10+ years               |              |
|                                    |            |          |    |        |                         |              |





| XXX Schools                                |           |       |    |   | (           | 6200 S Hamlin AVENUE, Chicago, IL 6062                  |
|--------------------------------------------|-----------|-------|----|---|-------------|---------------------------------------------------------|
|                                            |           |       |    |   | Replacement |                                                         |
| AC Units                                   | 2nd Floor | 1     | EA | 7 | 6-10 years  |                                                         |
| Casework                                   | 2nd Floor | 8     | LF | 6 | 10+ years   |                                                         |
| Ceiling - Splined                          | 2nd Floor