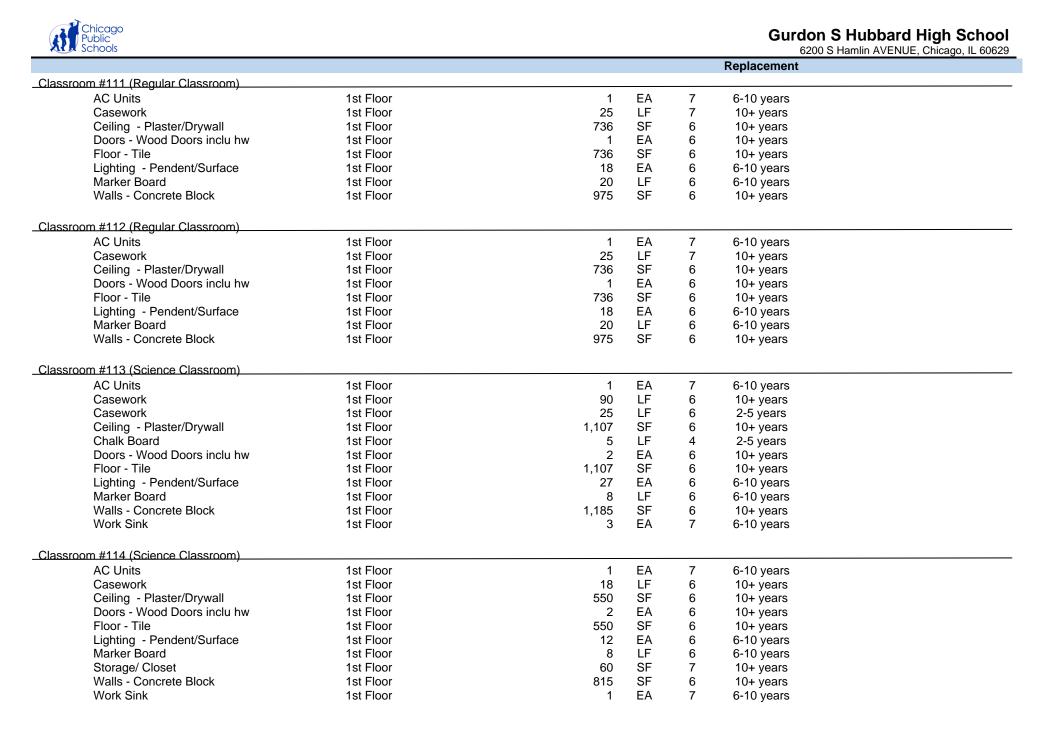

| 6-10 years<br>6-10 years |               |  |  |
|        |                                                |                              | 2        | EA       | 1                     | 0-10 years               |               |  |  |
| Catego | ory : Classroom                                |                              | В        | uildina  | : Additi              | on 1                     |               |  |  |
| Group  | Item - Type                                    | Location                     | Quantity | UOM      | Rank                  |                          | Comments      |  |  |
| -      |                                                |                              |          |          |                       |                          |               |  |  |



| Public<br>Schools                   |                        |            |          |        | Guit        | don S Hubbard High Sch<br>6200 S Hamlin AVENUE, Chicago, IL 6 |
|-------------------------------------|------------------------|------------|----------|--------|-------------|---------------------------------------------------------------|
|                                     |                        |            |          |        | Replacement |                                                               |
| Classroom #115 (Regular Classroom)  |                        |            |          |        |             |                                                               |
| AC Units                            | 1st Floor              | 1          | EA       | 7